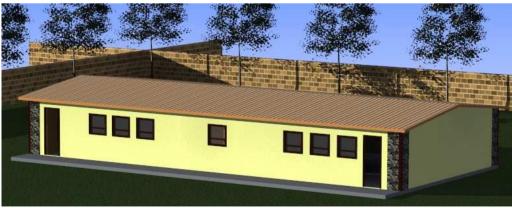

|                    |                |              |                      | Ī      |
|--------------------|----------------|--------------|----------------------|--------|
| <u>Design:</u>     |                | <u>SCH 6</u> |                      |        |
| UNIT SIZE :        |                |              | 149.3 m²             |        |
| VERANDA SIZE :     |                | 21.6 m²      |                      |        |
| ROOF DESIGN :      |                | GABLE 7°     |                      |        |
| WINDOW - ALUMINUM  |                |              | TOTAL:               |        |
| <u>QNT</u>         | <u>W</u>       | <u>H</u>     | <u>Description</u>   |        |
| 2                  | 900            | 900          | Obscured - Top       | Opener |
| 14                 | 900            | 900          | Top Opener 2/3       |        |
| 0                  | 900            | 1200         | Top Opener 1/2       |        |
| PLUMBING           |                |              | TOTAL:               |        |
| <u>QNT</u>         | <u>Member</u>  |              | <u>Description</u>   |        |
| 1                  | Geyser         |              | 100 L Standard       |        |
| 4                  | Toilet         |              | Closed Couple        |        |
| 3                  | Basin          |              | Pedestal - Ceramic   |        |
| <b>ELECT</b>       | ELECTRICAL     |              |                      | TOTAL: |
| <u>QNT</u>         | <u>Member</u>  |              | <u>Description</u>   |        |
| 1                  | Dist. Board    |              | DB 1 Phase           |        |
| 4                  | Plugpoints     |              | 4X4 Surface Mounted  |        |
| 5                  | Light Switches |              | Single Lever         |        |
| 0                  | light switches |              | Double Lever         |        |
| 8                  | Lights         |              | 4 ft Flourescent     |        |
| 3                  | Lights         |              | Std. 2D Lights       |        |
| 2                  | Lights         |              | 2D Day/Night Switch  |        |
| STRUCTURAL SUPPORT |                |              | TOTAL:               |        |
| QNT                | <u>Member</u>  |              | <u>Description</u>   |        |
| 0                  | Collumn        |              | Support Collumn      |        |
| 1                  | Beam           |              | Lightweight Roofbeam |        |