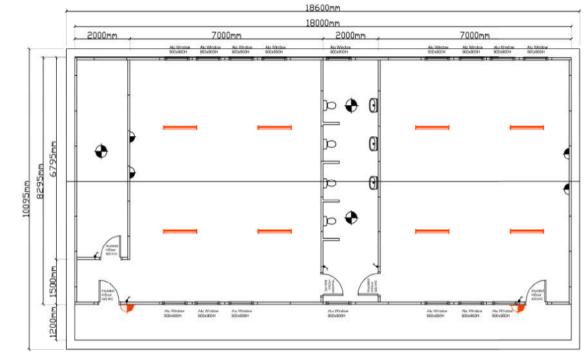

|                    |                |              |                      | Ī      |
|--------------------|----------------|--------------|----------------------|--------|
| <u>Design:</u>     |                | <u>SCH 6</u> |                      |        |
| UNIT SIZE :        |                |              | 149.3 m²             |        |
| VERANDA SIZE :     |                | 21.6 m²      |                      |        |
| ROOF DESIGN :      |                | GABLE 7°     |                      |        |
| WINDOW - ALUMINUM  |                |              | TOTAL:               |        |
| <u>QNT</u>         | <u>W</u>       | <u>H</u>     | <u>Description</u>   |        |
| 2                  | 900            | 900          | Obscured - Top       | Opener |
| 14                 | 900            | 900          | Top Opener 2/3       |        |
| 0                  | 900            | 1200         | Top Opener 1/2       |        |
| PLUMBING           |                |              | TOTAL:               |        |
| <u>QNT</u>         | <u>Member</u>  |              | <u>Description</u>   |        |
| 1                  | Geyser         |              | 100 L Standard       |        |
| 4                  | Toilet         |              | Closed Couple        |        |
| 3                  | Basin          |              | Pedestal - Ceramic   |        |
| <b>ELECT</b>       | ELECTRICAL     |              |                      | TOTAL: |
| <u>QNT</u>         | <u>Member</u>  |              | <u>Description</u>   |        |
| 1                  | Dist. Board    |              | DB 1 Phase           |        |
| 4                  | Plugpoints     |              | 4X4 Surface Mounted  |        |
| 5                  | Light Switches |              | Single Lever         |        |
| 0                  | light switches |              | Double Lever         |        |
| 8                  | Lights         |              | 4 ft Flourescent     |        |
| 3                  | Lights         |              | Std. 2D Lights       |        |
| 2                  | Lights         |              | 2D Day/Night Switch  |        |
| STRUCTURAL SUPPORT |                |              | TOTAL:               |        |
| QNT                | <u>Member</u>  |              | <u>Description</u>   |        |
| 0                  | Collumn        |              | Support Collumn      |        |
| 1                  | Beam           |              | Lightweight Roofbeam |        |