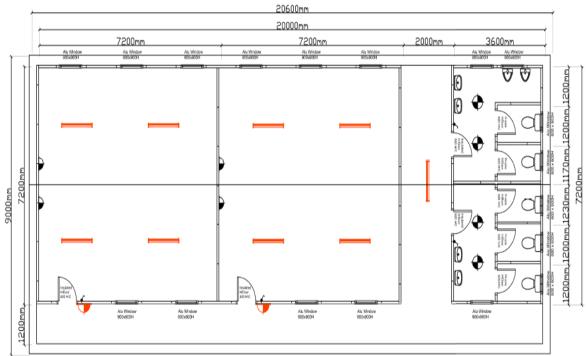

| <u>Design :</u>    |                | <u>SCH 5</u> |                      |                 |          |
|--------------------|----------------|--------------|----------------------|-----------------|----------|
| UNIT SIZE :        |                | 144 m²       |                      |                 |          |
| VERANDA SIZE :     |                | 24 m²        |                      |                 |          |
| ROOF DESIGN :      |                | GABLE 7°     |                      |                 |          |
| WIND               | ) - WO         | ALUMI        | NUM                  | TOTAL :         | :        |
| <u>QNT</u>         | <u>W</u>       | <u>H</u>     | <u>Description</u>   |                 |          |
| 5                  | 600            | 600          | Obscured - Top       | Opener          |          |
| 3                  | 900            | 900          | Obs - Top Opener 2/3 |                 |          |
| 10                 | 900            | 900          | Top Opener 2/3       |                 |          |
| 0                  | 900            | 1200         | Top Opener 1/2       |                 |          |
| PLUN               | <u>IBING</u>   |              |                      | <u> TOTAL :</u> | <u>.</u> |
| <u>QNT</u>         | <u>Membe</u>   | <u>r</u>     | <u>Description</u>   |                 |          |
| 1                  | Geyser         |              | 100 L Standard       |                 |          |
| 5                  | Toilet         |              | Closed Couple        |                 |          |
| 4                  | Basin          |              | Pedestal - Ceramic   |                 |          |
| 2                  | Urinal         |              | Standard             |                 |          |
| <u>ELECT</u>       | ECTRICAL       |              |                      | <u> TOTAL :</u> | <u>:</u> |
| <u>QNT</u>         | <u>Member</u>  |              | <u>Description</u>   |                 |          |
| 1                  | Dist. Board    |              | DB 1 Phase           |                 |          |
| 0                  | 01             |              | 4X4 Surface Mounted  |                 |          |
| 4                  | Light Switches |              | _                    |                 |          |
| 0                  | light switches |              |                      |                 |          |
| 9                  | 0              |              | 4 ft Flourescent     |                 |          |
| 4                  | Lights         |              | Std. 2D Lights       |                 |          |
| 9                  | Lights         |              | 2D Day/Night Switch  |                 |          |
| STRUCTURAL SUPPORT |                |              | <u> TOTAL :</u>      | <u>:</u>        |          |
|                    |                |              | <u>Description</u>   |                 |          |
| 0                  | Collumn        |              | Support Collumn      |                 |          |
| 1                  | Beam           |              | Lightweight Roofbeam |                 |          |